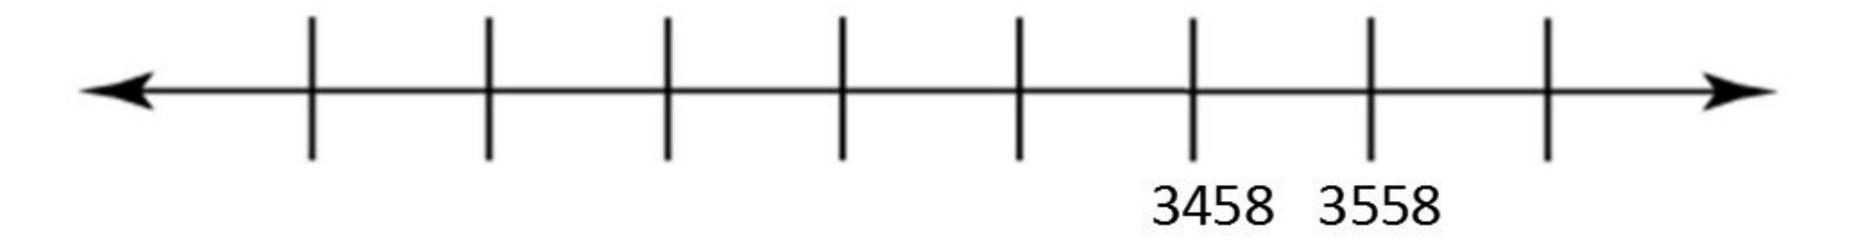

#### **Question 6**

Finish the number line.

| Thousands | Hundreds | Tens | Ones |
|-----------|----------|------|------|
|           |          |      |      |
|           |          |      |      |
|           |          |      |      |
|           |          |      |      |
|           |          |      |      |