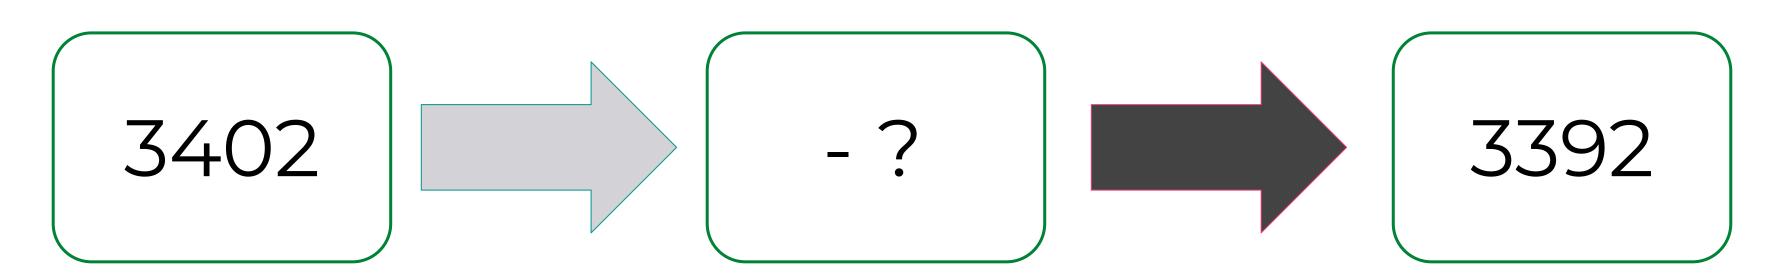

|          |      |      |
|           |          |      |      |



#### **Question 2**

Using the place value grid, complete the following equations.

| 1 3         |              |               |  |
|-------------|--------------|---------------|--|
|             |              |               |  |
| 4305 - 10 = | 4305 - 100 = | 4305 - 1000 = |  |

| Thousands | Hundreds | Tens | Ones |
|-----------|----------|------|------|
|           |          |      |      |
|           |          |      |      |
|           |          |      |      |
|           |          |      |      |
|           |          |      |      |
|           |          |      |      |



### Question 3

Complete the following function machine!

4897 - 1000



### Question 4

Complete the following function machine!





#### **Question 5**

Finish the number line.

| Thousands | Hundreds | Tens | Ones |
|-----------|----------|------|------|
|           |          |      |      |
|           |          |      |      |
|           |          |      |      |
|           |          |      |      |
|           |          |      |      |





#### **Question 6**

Finish the number line.

| Thousands | Hundreds | Tens | Ones |
|-----------|----------|------|------|
|           |          |      |      |
|           |          |      |      |
|           |          |      |      |
|           |          |      |      |
|           |          |      |      |