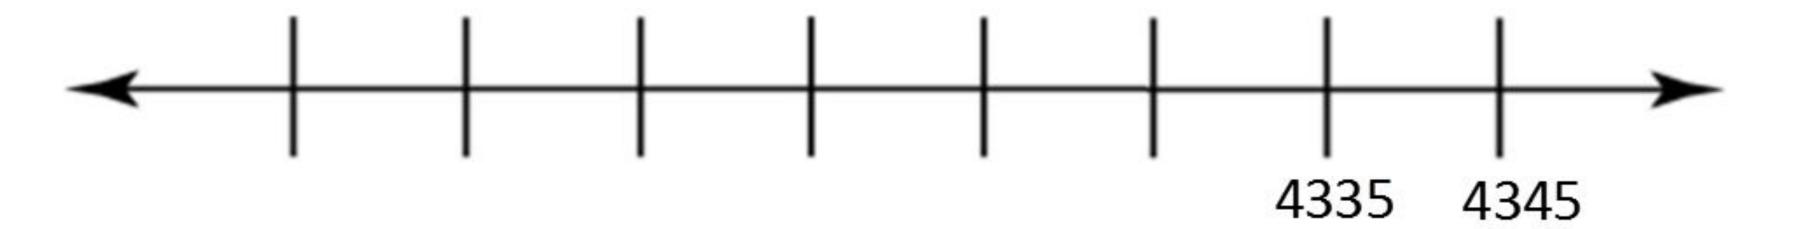

#### **Question 5**

Finish the number line.

| Thousands | Hundreds | Tens | Ones |
|-----------|----------|------|------|
|           |          |      |      |
|           |          |      |      |
|           |          |      |      |
|           |          |      |      |
|           |          |      |      |