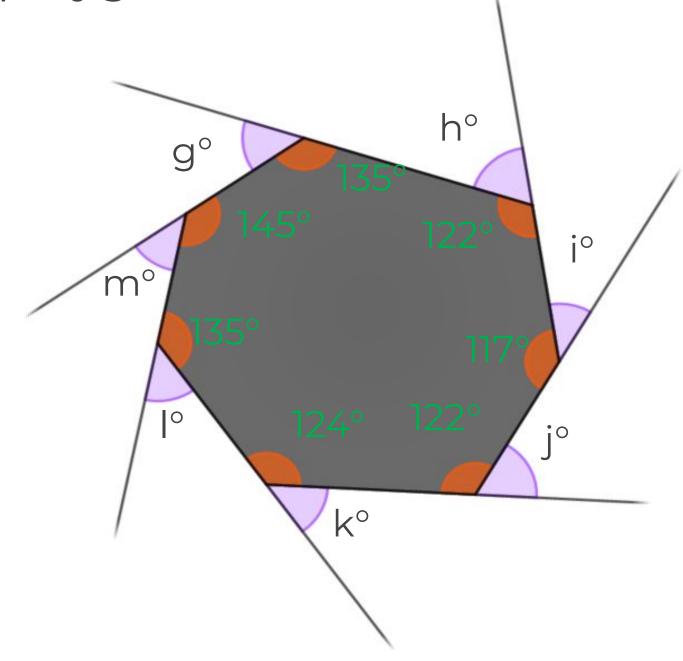

#### Mathematics

# Angles in Polygons. Downloadable Resource – Exterior angles.

Mr. Thomas



## Try this

What angle facts can you give about these shapes?

Some ideas...

The sum of the blue angles are \_\_\_\_

The sum of an adjacent pair of orange and purple angles is \_\_\_\_\_





#### Connect

Exterior angle – The angle between a side of a polygon and an adjacent side extended outward.

Let's see what is special about exterior angles...

International GeoGebra Institute, 2013



### Independent Task

Find the missing exterior angles in these polygons.







## **Explore**

What statements can you make about these angles?