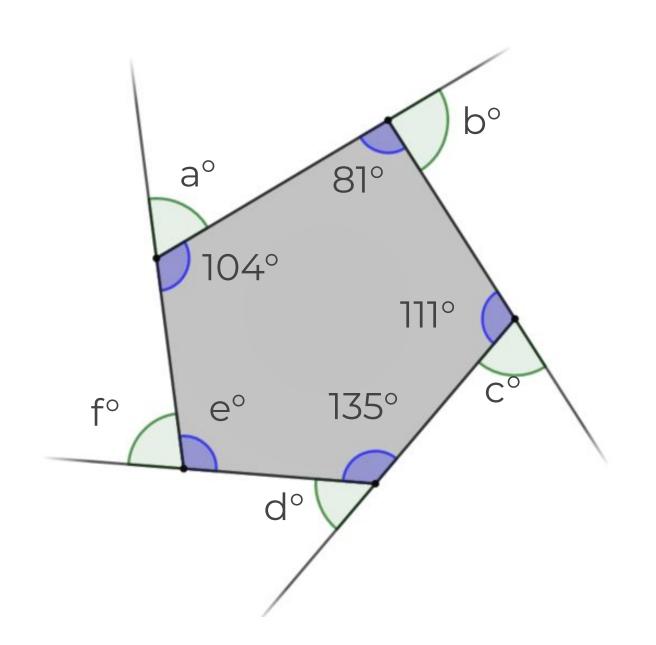

#### Mathematics

# Angles in Polygons. Downloadable Resource – Exterior angles.

Mr. Thomas



## Try this

What angle facts can you give about these shapes?

Some ideas...

The sum of the blue angles are \_\_\_\_

The sum of an adjacent pair of orange and purple angles is \_\_\_\_\_





#### Connect

Exterior angle – The angle between a side of a polygon and an adjacent side extended outward.

Let's see what is special about exterior angles...

International GeoGebra Institute, 2013



### Independent Task

Find the missing exterior angles in these polygons.







## **Explore**

What statements can you make about these angles?