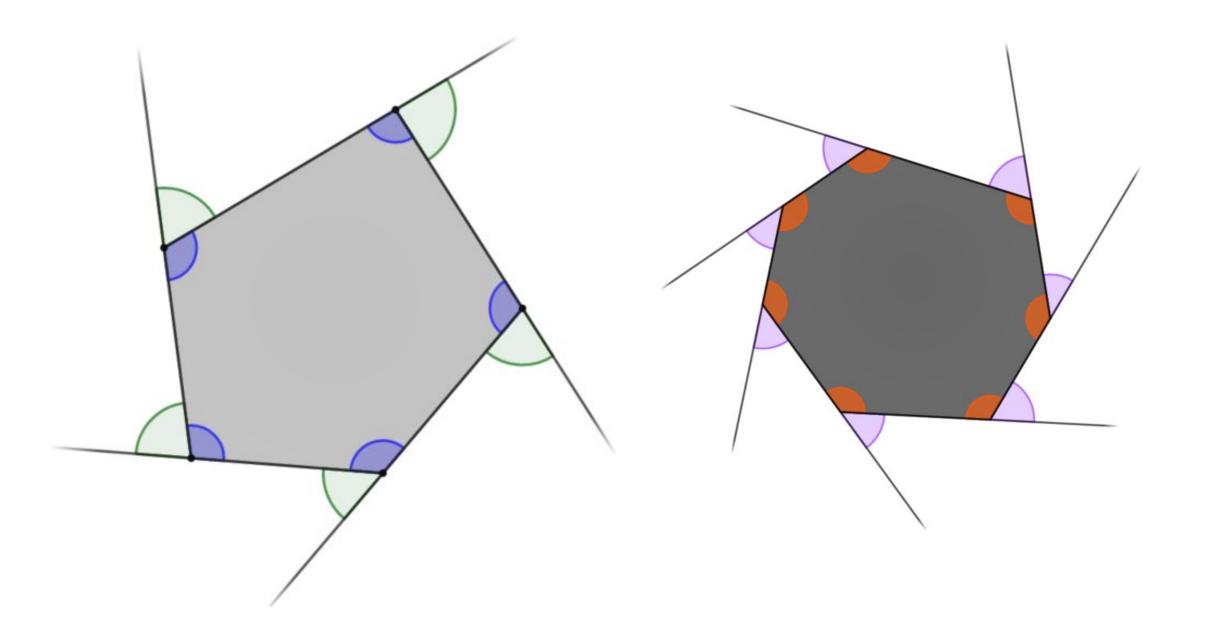

## Try this

What angle facts can you give about these shapes?

Some ideas...

The sum of the blue angles are \_\_\_\_

The sum of an adjacent pair of orange and purple angles is \_\_\_\_\_

#### Connect

Exterior angle – The angle between a side of a polygon and an adjacent side extended outward.

Let's see what is special about exterior angles...

International GeoGebra Institute, 2013