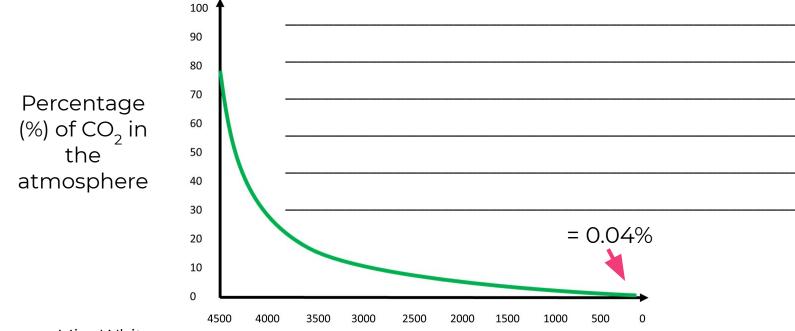

#### Describe the patterns in the graph

Source: Miss White

Time in millions of years ago

Photosynthesis makes carbon dioxide levels...

Deforestation makes carbon dioxide levels...

Burning fossil fuels makes carbon dioxide levels...

Burning chopped wood makes carbon dioxide levels...

Respiration makes carbon dioxide levels...