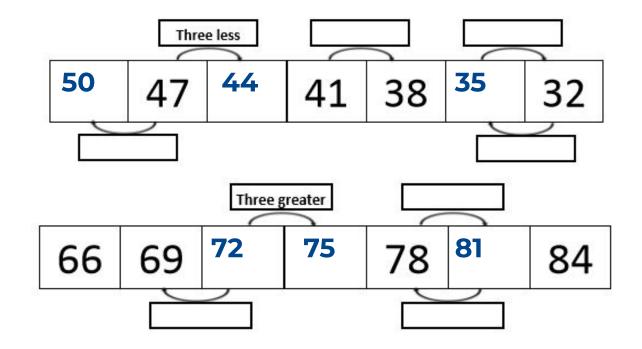

#### Answers

Look at the missing parts on the number track.

Complete the missing parts.