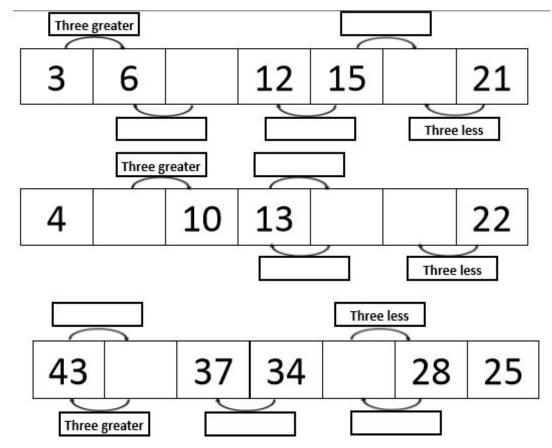

## Independent Task

Look at the missing parts on the number track.

Complete the missing parts.