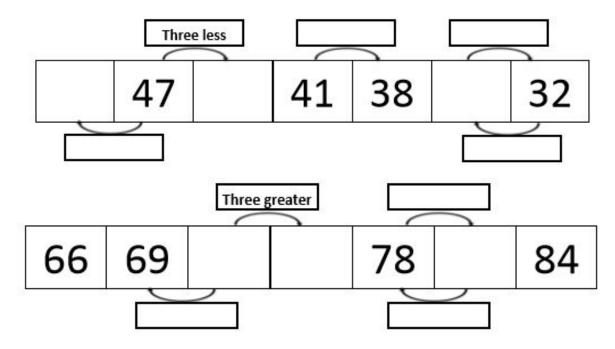

## Independent Task

Look at the missing parts on the number track.

Complete the missing parts.