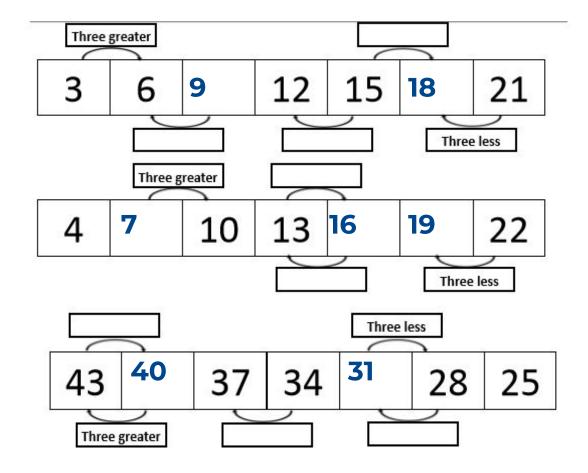

#### Answers

Look at the missing parts on the number track.

Complete the missing parts.