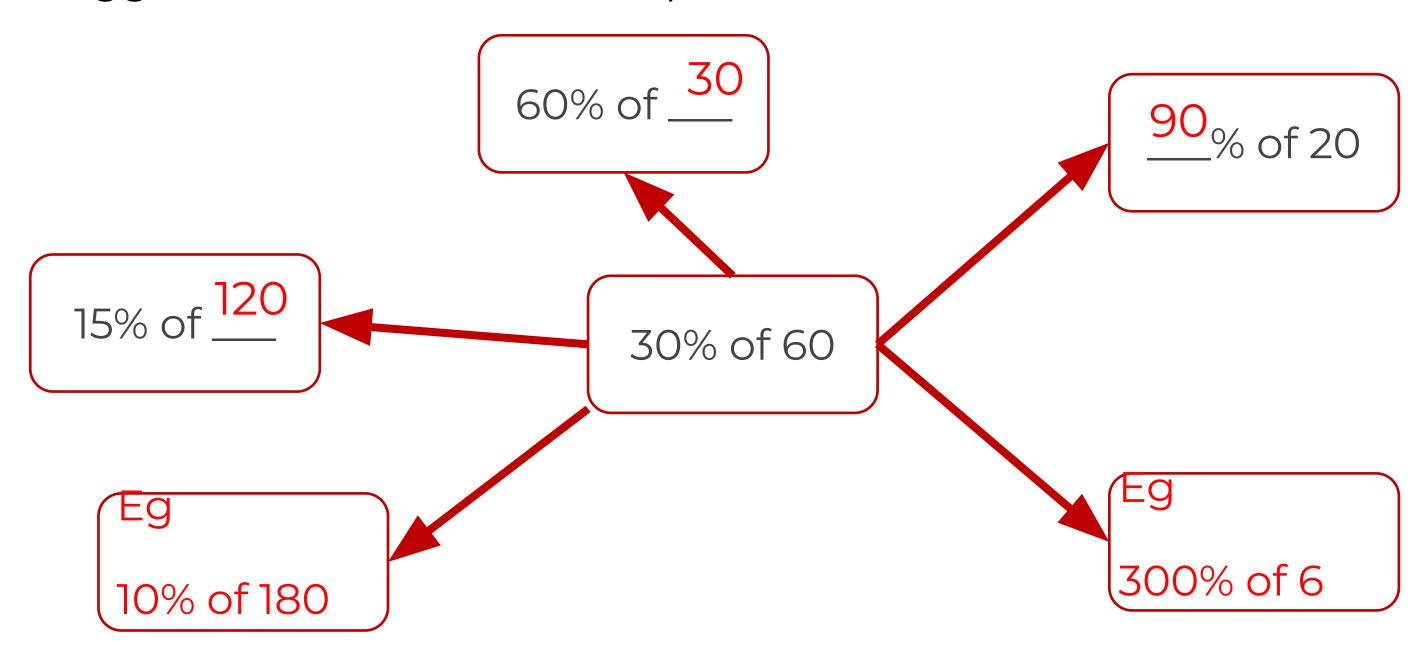

ts we can convert to a fraction first and then use a bar model.

Find 20% of 45

Find 25% of 80

Find 60% of 45



## Independent task

Match up the pairs of calculations that have the same value. There will be one left over.

60% of 80

25% of 80

 $\frac{3}{5}$  of 80

25% of 240

50% of 40

75% of 60

75% of 80

37.5% of 80

 $33\frac{1}{3}\% \text{ of } 90$ 



# **Explore**

Suggest some calculations equivalent to "30% of 60".





### Connect Answers

To work out percentages of amounts we can convert to a fraction first and then use a bar model.

Find 20% of 45

Find 25% of 80 20

Find 60% of 45 27



## Independent task

Match up the pairs of calculations that have the same value. There will be one left over.





# **Explore**

Suggest some calculations equivalent to "30% of 60".