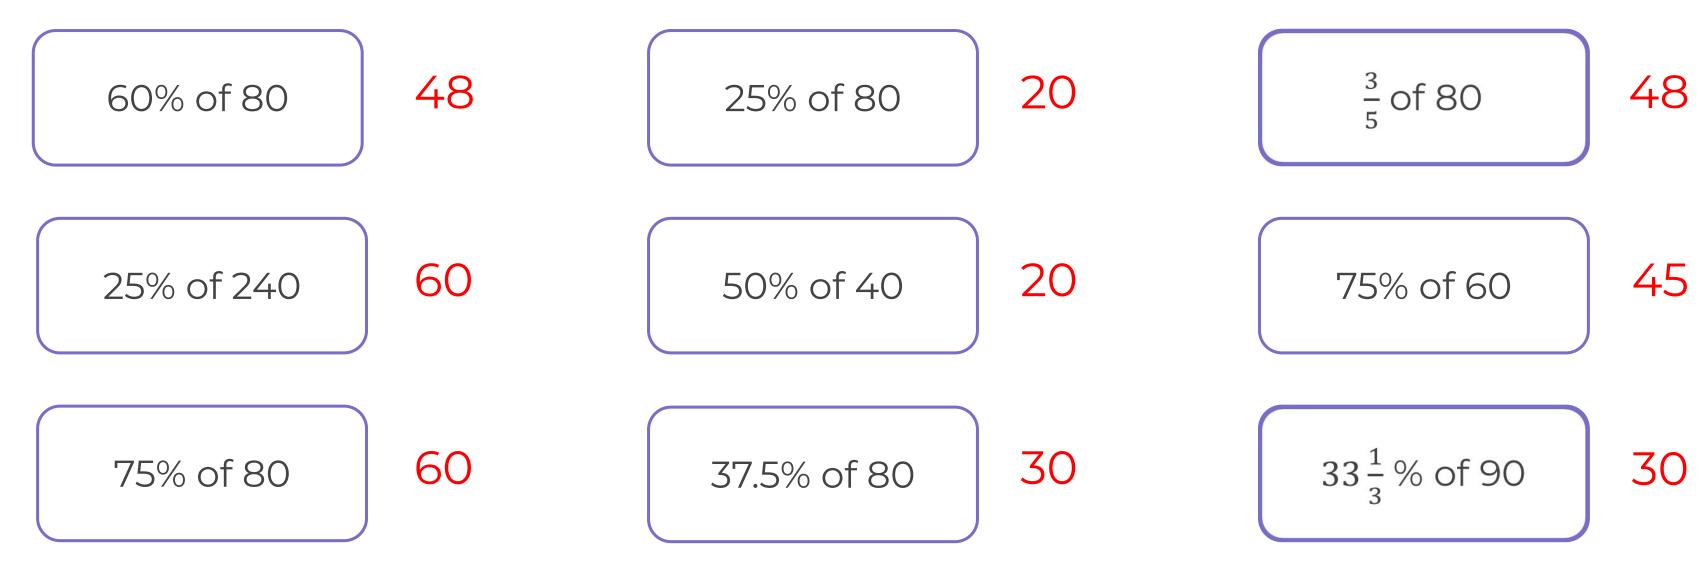

## Independent task

Match up the pairs of calculations that have the same value. There will be one left over.

60% of 80

25% of 80

 $\frac{3}{5}$  of 80

25% of 240

50% of 40

75% of 60

75% of 80

37.5% of 80

 $33\frac{1}{3}\% \text{ of } 90$ 