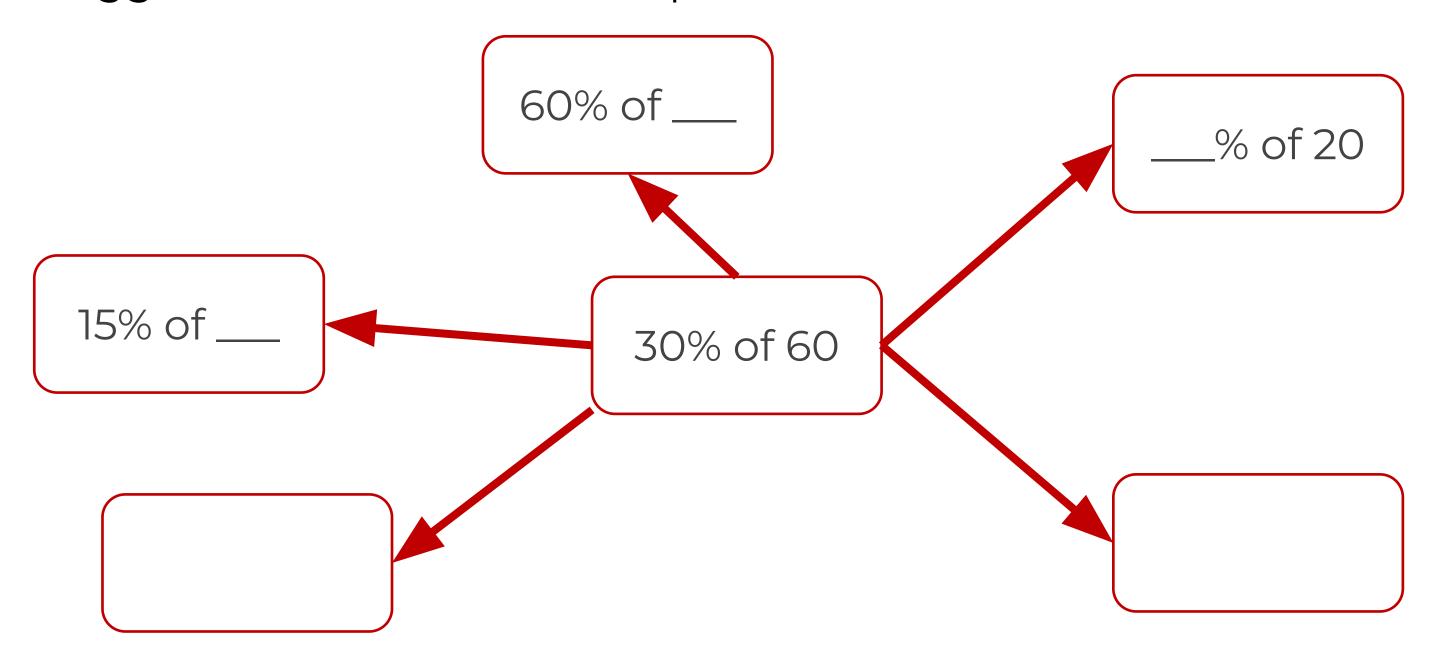

# Percentages of Amount. Worksheet.



### Connect

To work out percentages of amounts we can convert to a fraction first and then use a bar model.

Find 20% of 45

Find 25% of 80

Find 60% of 45



## Independent task

Match up the pairs of calculations that have the same value. There will be one left over.

60% of 80

25% of 80

 $\frac{3}{5}$  of 80

25% of 240

50% of 40

75% of 60

75% of 80

37.5% of 80

 $33\frac{1}{3}\% \text{ of } 90$ 



# **Explore**

Suggest some calculations equivalent to "30% of 60".





### Connect Answers

To work out percentages of amounts we can convert to a fraction first and then use a bar model.

Find 20% of 45

Find 25% of 80 20

Find 60% of 45 27



## Independent task

Match up the pairs of calculations that have the same value. There will be one left over.





# **Explore**

Suggest some calculations equivalent to "30% of 60".