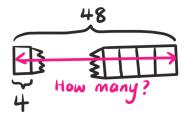

## Independent task

Match the bar models to the number stories they show.

A delivery truck has arrived with sets of tyres for the F1 cars. There are 48 tyres on the truck and each car needs four tyres. How many cars will get tyres from this truck?

To celebrate winning the World Championship the Mercedes F1 crew went Go-Karting. The 48 crew were split into four equal teams. How many people on each team?

Source: Mrs Behan images