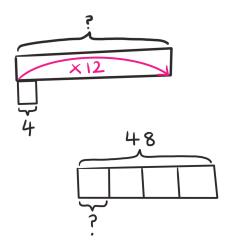

The moles put the same amount of fuel in an F1 racing car and a normal family car. The F1 car completed four laps of Silverstone but the family car completed twelve times as many! How many laps did the family car complete?