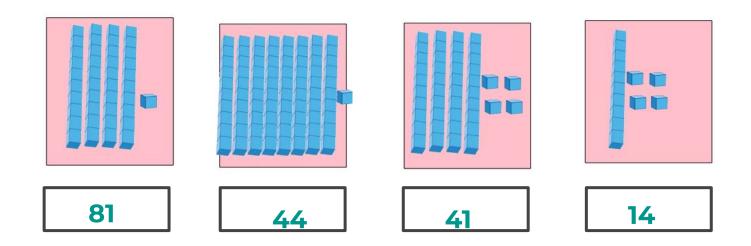

n 100**

Miss Hughes



## **Independent Task**

## **43**





#### **Independent Task**



35

What do I need to add to 35 to get 100?

100 = 10 groups of 10



#### **Independent Task**

Are these numbers in increasing or decreasing

order?

| 90 | 80 | 70 | 17 | 7  |
|----|----|----|----|----|
| 99 | 98 | 95 | 92 | 90 |



### **Independent task**



Put these numbers in **decreasing** order



#### **Independent Task - Answers**

$$43 = 0 + 43$$



#### **Independent Task - Answers**



What do I need to add to 35 to get 100?



100 = 10 groups of 10





#### **Independent Task - Answers**

Are these numbers in increasing or decreasing

order?

| 90 80 | 70 | 17 | 7 |
|-------|----|----|---|
|-------|----|----|---|

## decreasing



decreasing



#### **Independent task - Answers**



Put these numbers in **decreasing** order