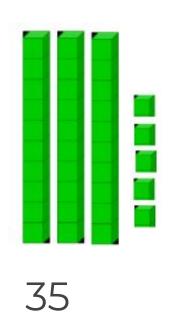

#### **Independent Task**

35

What do I need to add to 35 to get 100?

100 = 10 groups of 10

#### **Independent Task - Answers**

What do I need to add to 35 to get 100?

100 = 10 groups of 10