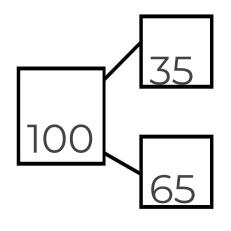

#### **Independent Task**

35

What do I need to add to 35 to get 100?

100 = 10 groups of 10

#### **Independent Task - Answers**

What do I need to add to 35 to get 100?

100 = 10 groups of 10