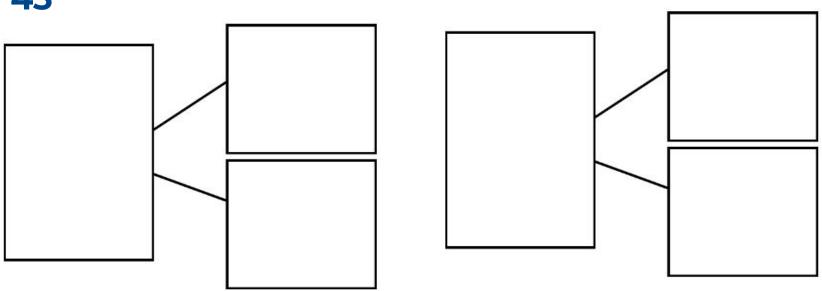

Mathematics

# **Revisiting numbers within 100**

Miss Hughes



## **Independent Task**

## **43**





#### **Independent Task**



35

What do I need to add to 35 to get 100?

100 = 10 groups of 10



#### **Independent Task**

Are these numbers in increasing or decreasing

order?

| 90 | 80 | 70 | 17 | 7  |
|----|----|----|----|----|
| 99 | 98 | 95 | 92 | 90 |



### **Independent task**



Put these numbers in **decreasing** order



#### **Independent Task - Answers**

$$43 = 0 + 43$$



#### **Independent Task - Answers**



What do I need to add to 35 to get 100?



100 = 10 groups of 10





#### **Independent Task - Answers**

Are these numbers in increasing or decreasing

order?

| 90 80 | 70 | 17 | 7 |
|-------|----|----|---|
|-------|----|----|---|

## decreasing



decreasing



#### **Independent task - Answers**



Put these numbers in **decreasing** order