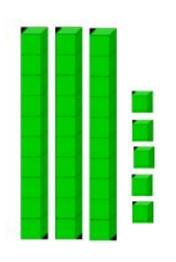

#### **Independent Task**

35

What do I need to add to 35 to get 100?

100 = 10 groups of 10

#### **Independent Task - Answers**

What do I need to add to 35 to get 100?

100 = 10 groups of 10