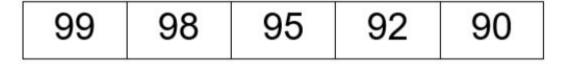

#### **Independent Task**

Are these numbers in increasing or decreasing

order?

| 90 | 80 | 70 | 17 | 7  |
|----|----|----|----|----|
| 99 | 98 | 95 | 92 | 90 |

#### **Independent Task - Answers**

Are these numbers in increasing or decreasing

order?

| 90 80 | 70 | 17 | 7 |
|-------|----|----|---|
|-------|----|----|---|