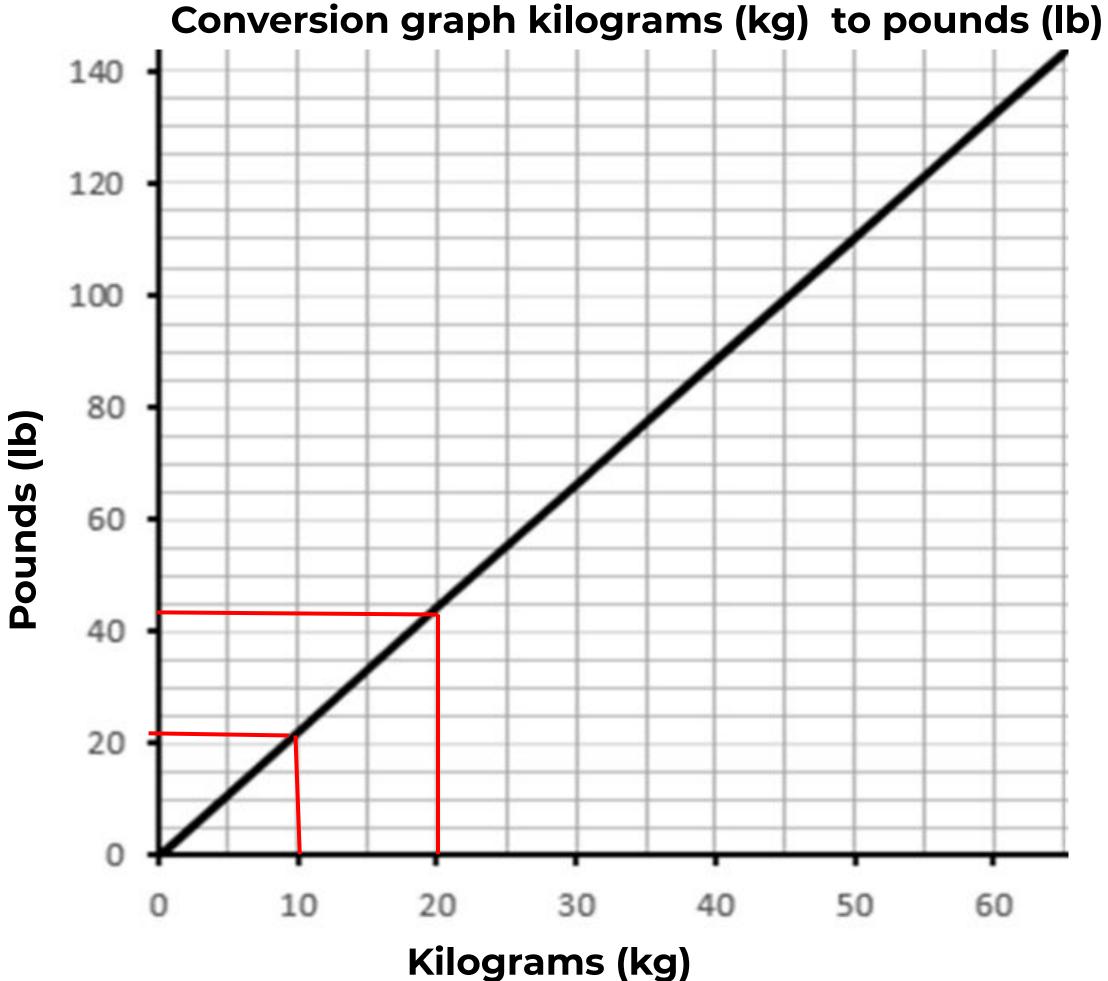

### Conversion Graph 1kg ≈ 2.2 lb Can you convert the four missing pounds values?

| kilograms | pounds |
|-----------|--------|
| 10        | 22     |
| 20        | 44     |
| 30        |        |
| 40        |        |
| 50        |        |
| 60        |        |