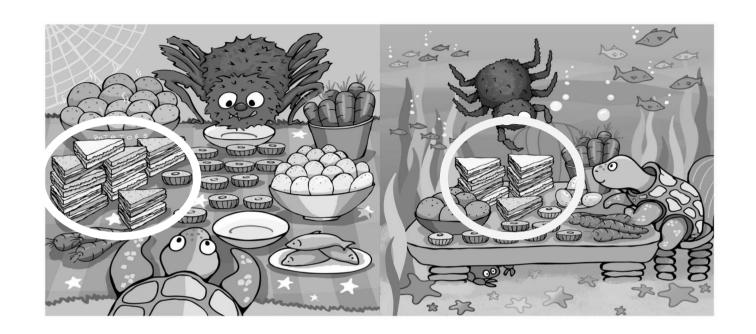

## Independent Task

Who has more sandwiches? Who has fewer carrots?

Spidey has 12 sandwiches and Turtle has 8 sandwiches.

Turtle has fewer sandwiches than Spidey. Spidey has more sandwiches than Turtle.

Spidey has 4 more sandwiches than Turtle. Turtle has 4 fewer sandwiches than Spidey.