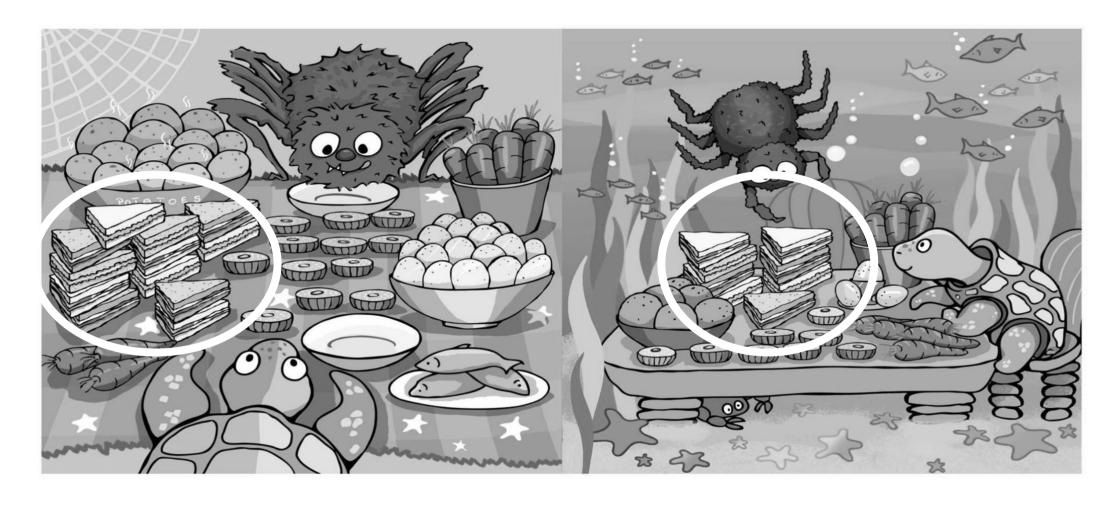

## Independent Task

Who has more sandwiches? Who has fewer carrots?

Spidey has 12 sandwiches and Turtle has 8 sandwiches.

Turtle has fewer sandwiches than Spidey. Spidey has more sandwiches than Turtle.

Spidey has 4 more sandwiches than Turtle. Turtle has 4 fewer sandwiches than Spidey.