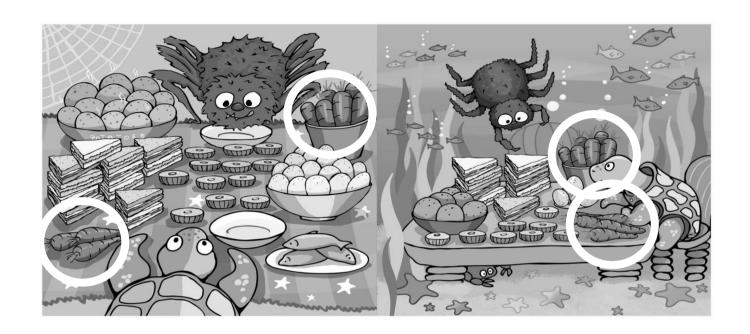

## Independent Task

Find out how many carrots and sandwiches Spidey and Turtle have?

## Independent Task

Who has more sandwiches? Who has fewer carrots?

Spidey has 12 sandwiches and Turtle has 8 sandwiches.

Turtle has fewer sandwiches than Spidey. Spidey has more sandwiches than Turtle.

Spidey has 4 more sandwiches than Turtle. Turtle has 4 fewer sandwiches than Spidey.

Spidey has 9 carrots and Turtle has 11 carrots.

Turtle has more carrots than Spidey. Spidey has fewer carrots than Turtle.

Turtle has 3 more carrots than Spidey. Spidey has 3 fewer carrots than Turtle.