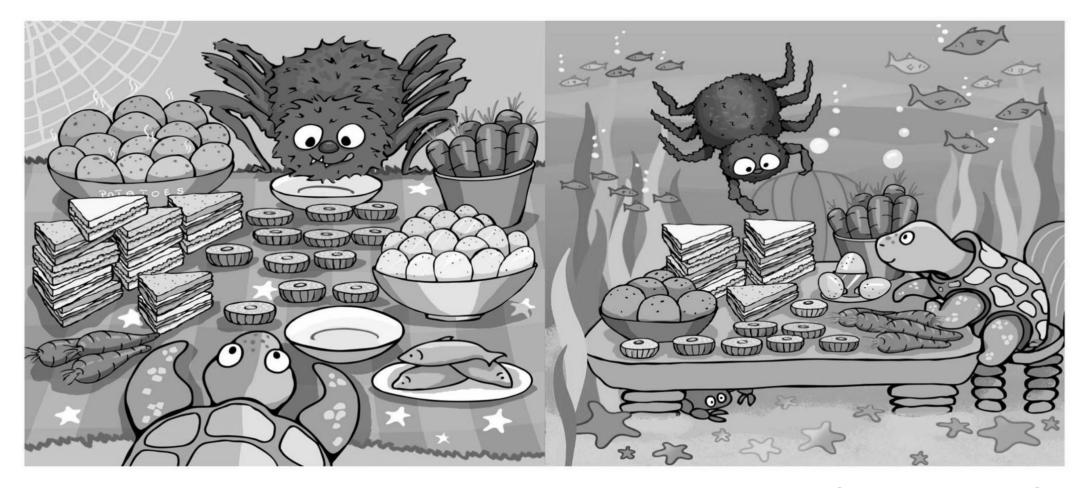

## Independent Task

Find out how many carrots and sandwiches Spidey and Turtle have?