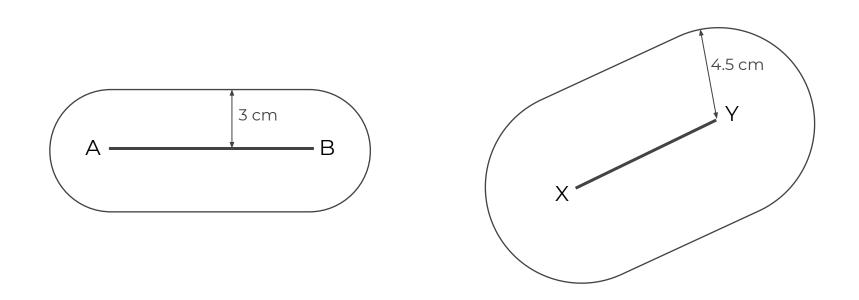

# Loci From a Line

Mr Bond

1. Draw the locus of points that are 3 cm2. Draw the locus of points that are 4.5from the line segment AB.cm from the line segment XY.

3. Seb and Sana have both drawn the locus of point that are 2 cm from the line segment CD.