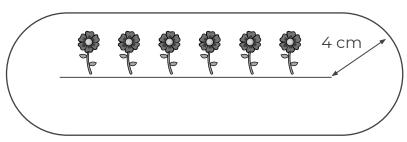

Who is correct? Explain your answer.

4. Simon wants to put a small fence exactly 1 metre around his flowers.
Using a scale of 1 cm = 0.25 metres, draw the locus of points where Simon should put his fence.