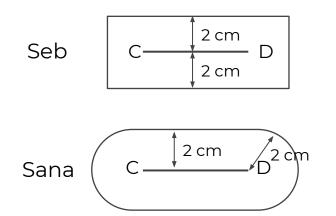

# Loci From a Line

Mr Bond

1. Draw the locus of points that are 3 cm2. Draw the locus of points that are 4.5from the line segment AB.cm from the line segment XY.

3. Seb and Sana have both drawn the locus of point that are 2 cm from the line segment CD.

Who is correct? Explain your answer.

4. Simon wants to put a small fence exactly 1 metre around his flowers.
Using a scale of 1 cm = 0.25 metres, draw the locus of points where Simon should put his fence.