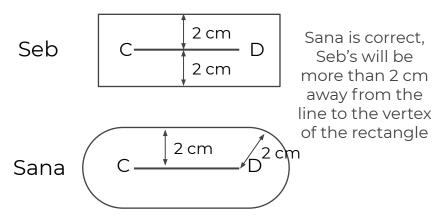

# Answers

1. Draw the locus of points that are 3 cm2. Draw the locus of points that are 4.5from the line segment AB.cm from the line segment XY.

3. Seb and Sana have both drawn the locus of point that are 2 cm from the line segment CD.

Who is correct? Explain your answer.

4. Simon wants to put a small fence exactly 1 metre around his flowers.
Using a scale of 1 cm = 0.25 metres,
draw the locus of points where Simon should put his fence.