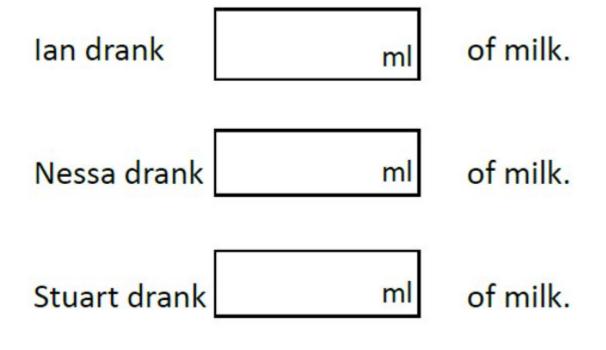

## Using number bonds and facts related to 1000 Lesson 7 of 10

Miss Jones

Don't forget to draw it out if it will help you!

Rob drank 400 ml of milk.

Ian drank some milk which was **half** the amount that Rob drank.

Nessa drank **twice as much** milk as Rob. Stuart drank **half** the amount that lan drank.

How much did everyone else drink?

Challenge
How much water do the three vases have altogether?
Write your answer in ml and l