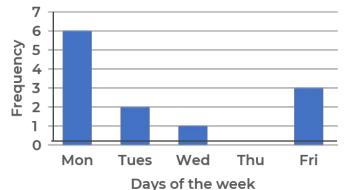

2. Claire recorded how many students were late to school in her class each day. This is a bar chart of her results.

- a) What is the total number of lates?
- b) What day is the mode?
- c) Why do you think this is?

Days of the week

- a) What is the total number of lates? 12
- b) What day is the mode? Monday
- c) Why do you think this is? Students do not sleep well on Sunday