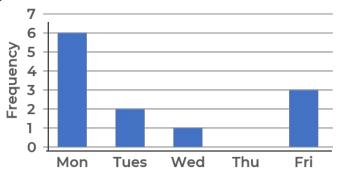

2. Claire recorded how many students were late to school in her class each day. This is a bar chart of her results.

- a) What is the total number of lates?
- b) What day is the mode?
- c) Why do you think this is?

Days of the week

- a) What is the total number of lates? 12
- b) What day is the mode? Monday
- c) Why do you think this is? Students do not sleep well on Sunday