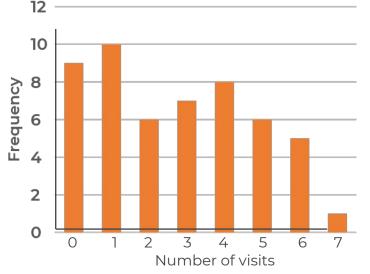

## **Bar charts**

 Harry recorded how often each of the members of his gym visited his gym last week in this frequency table.
Draw a bar chart to represent this data.

| Number of visits | Frequency |
|------------------|-----------|
| 0                | 9         |
| 1                | 10        |
| 2                | 6         |
| 3                | 7         |
| 4                | 8         |
| 5                | 6         |
| 6                | 5         |
| 7                | 1         |