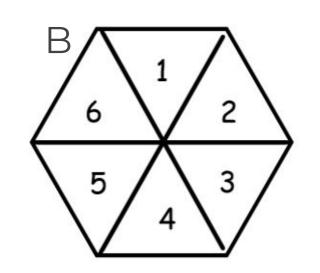

## **Calculating Probabilities**

Here are three fair spinners.

- 1. What is the probability of spinning a 4 on Spinner C?
- 2. What is the probability of spinning a 6 on each one?
- 3. Which one is most likely to land on an odd number?
- 4. Which one is most likely to land on a prime number?
- 5. Which one is most likely to land on a number less than 4?
- 6. Which one is most likely to land on a square number?