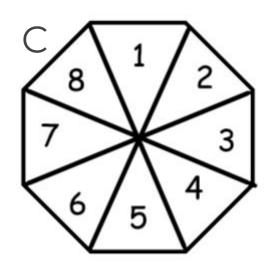

## **Calculating Probabilities**

Here are three fair spinners.

- 1. What is the probability of spinning a 4 on Spinner C?
- 2. What is the probability of spinning a 6 on each one?
- 3. Which one is most likely to land on an odd number?
- 4. Which one is most likely to land on a prime number?
- 5. Which one is most likely to land on a number less than 4?
- 6. Which one is most likely to land on a square number?