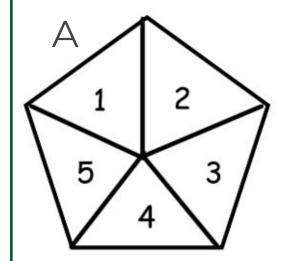

## **Calculating Probabilities**

Here are three fair spinners.

- 1. What is the probability of spinning a 4 on Spinner C?
- 2. What is the probability of spinning a 6 on each one?
- 3. Which one is most likely to land on an odd number?
- 4. Which one is most likely to land on a prime number?
- 5. Which one is most likely to land on a number less than 4?
- 6. Which one is most likely to land on a square number?