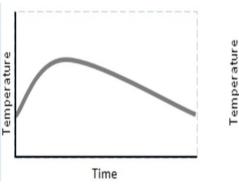

## Can you match the statements with the line graphs?

The temperature stayed the same all day

The temperature decreased across the day

The temperature increased and then decreased

morning the temperature decreased

In the

slowly

In the morning the temperature stayed the same In the morning the temperature increased In the afternoon the temperature decreased more quickly In the afternoon the temperature stayed the same In the afternoon the temperature decreased