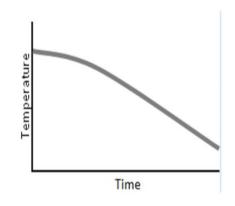

## Can you match the statements with the line graphs?

The temperature stayed the same all day

The temperature decreased across the day

The temperature increased and then decreased

morning the temperature decreased