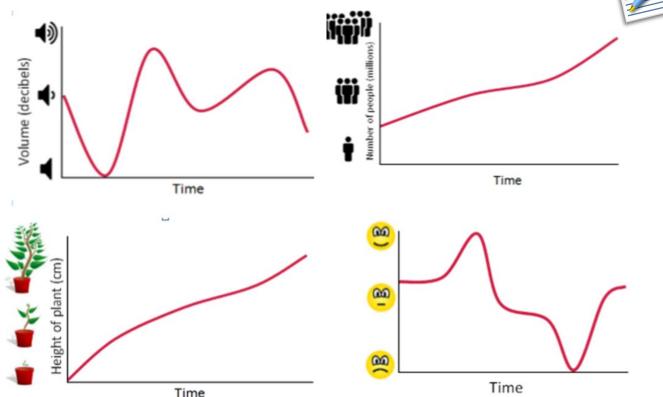

## Independent Task: Let's have a go

Look at the four different line graphs

What information is being presented?

Create a title and a suitable story for each graph.