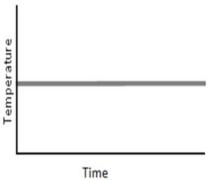

## Can you match the statements with the line graphs?

The temperature stayed the same all day

The temperature decreased across the day

The temperature increased and then decreased

morning the temperature decreased