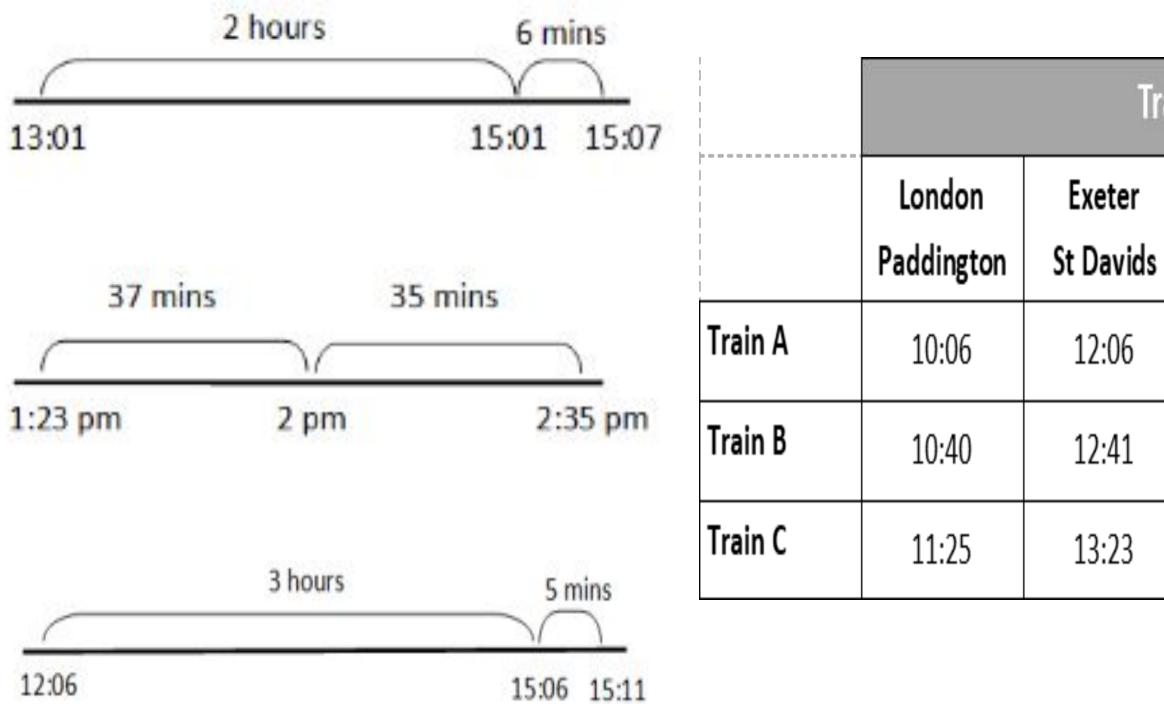

# Talk Task - Train timetable

What question could be asked to result in the number line given?

The number line starts at 10.40 which I identified as being Train B from London Paddington. It also ends at 15.49 which I identified as being the final stop in Penzance. The total travel time shown on the number line is 5 hours 9 minutes.

So my question is this:

"How long does it take for Train **B** to travel from London **Paddington to Penzance?**"

|         |                      | Trains from London to Penzance |                 |          |       |          |
|---------|----------------------|--------------------------------|-----------------|----------|-------|----------|
|         | London<br>Paddington | Exeter<br>St Davids            | Newton<br>Abbot | Plymouth | Truro | Penzance |
| Train A | 10:06                | 12:06                          | 12:29           | 13:11    | 14:37 | 15:11    |
| Train B | 10:40                | 12:41                          | 13:01           | 13:49    | 15:07 | 15:49    |
| Train C | 11:25                | 13:23                          | 13:44           | 14:35    | 15:56 | 16:45    |

5 hours

9 mins

15:40 15:49