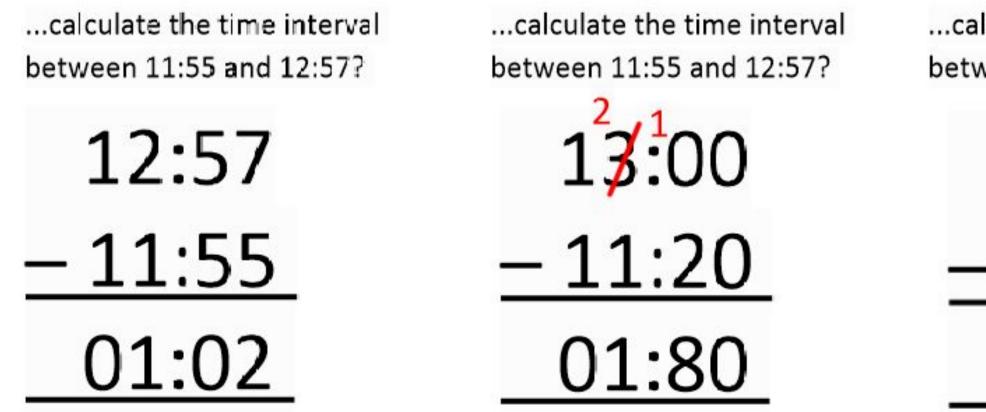

# **Challenge Slide**

Lucy says using column subtraction never works when using time intervals. Ben disagrees because he says it always works for him. Khalid finds time intervals difficult but is good at column subtraction. He is hoping **Ben is right!** 

- **1.** Who is right? Show evidence in your reasoning and explanations.
- 2. What advice would you give to each pupil?

...calculate the time interval between 14:35 and 11:08?

14:85 - 11:08 03:27