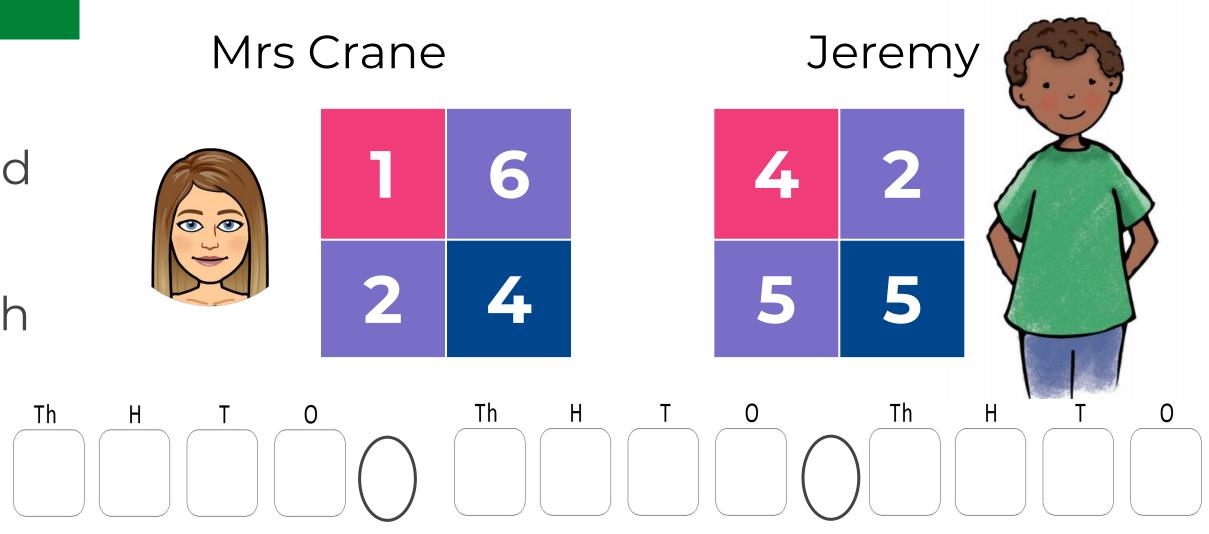

### **Target: Closest to 3000**

Using your dice, roll to make your digit cards and see if you can beat Mrs Crane and Jeremy in each round.

Remember, check the