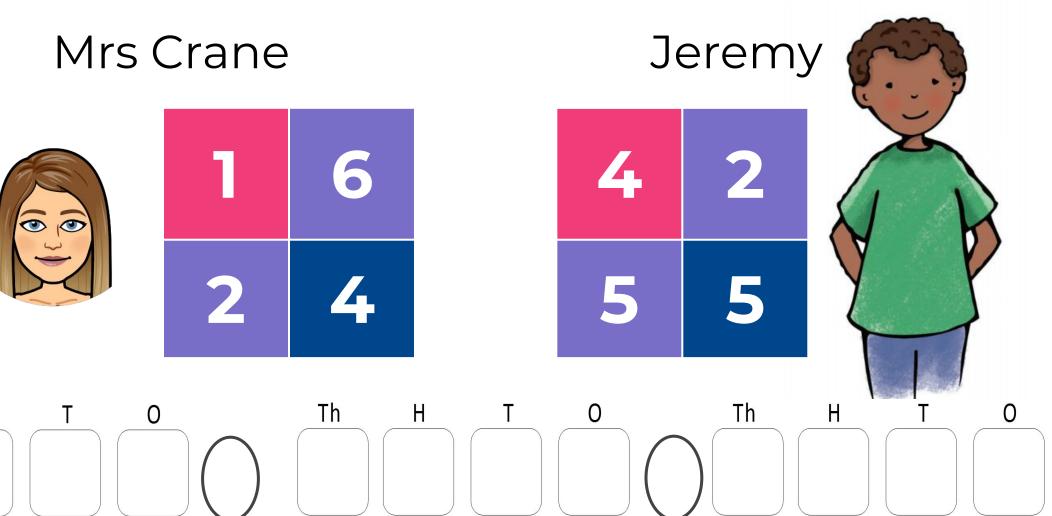

### **Target: Smallest number**

Using your dice, roll to make your digit cards and see if you can beat Mrs Crane and Jeremy in each round.

Remember, check the