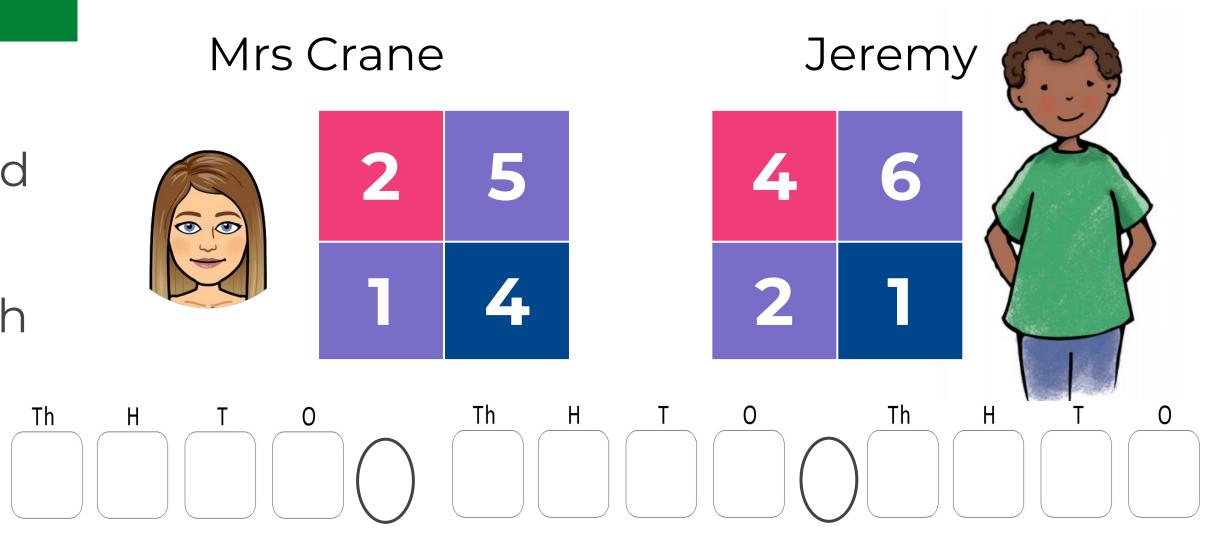

### **Target: Closest to 5000**

Using your dice, roll to make your digit cards and see if you can beat Mrs Crane and Jeremy in each round.

Remember, check the