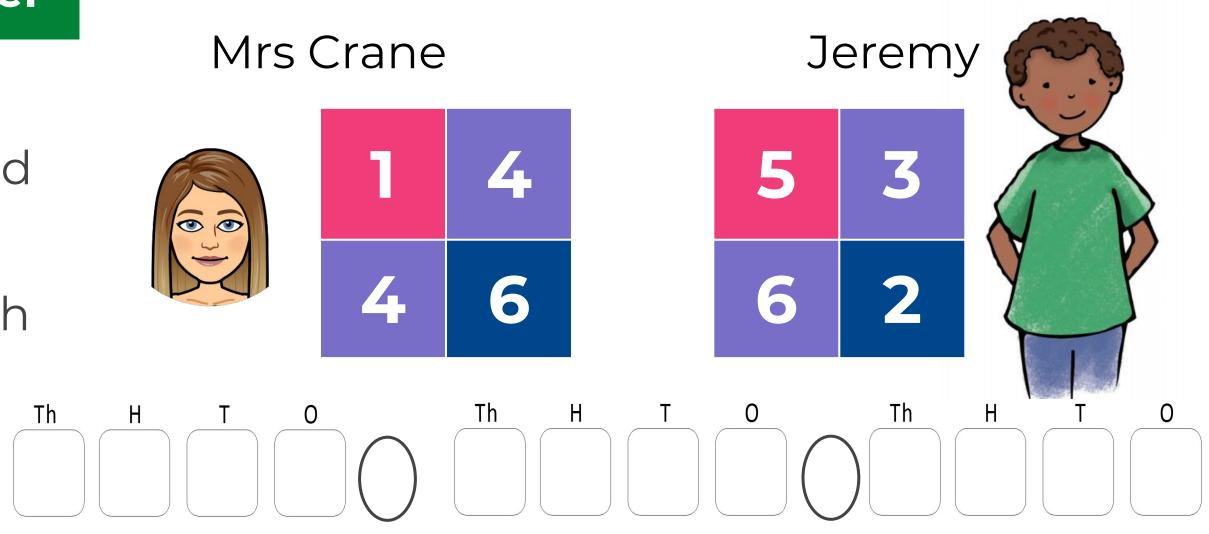

### **Target: Greatest number**

Using your dice, roll to make your digit cards and see if you can beat Mrs Crane and Jeremy in each round.

Remember, check the