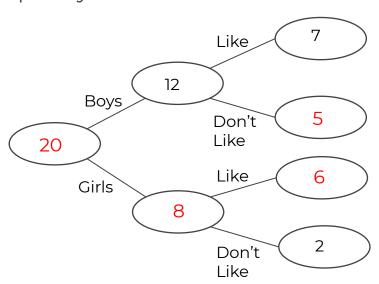

# **Answers**

1. 20 boys and girls were asked if they liked to watch football. Complete the frequency tree.

2. 40 people were asked if they like tea and coffee. 18 people like coffee and 6 didn't like tea or coffee. Complete the frequency tree.