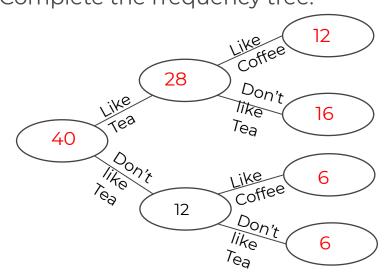

Maths

1. 20 boys and girls were asked if they liked to watch football. Complete the frequency tree.

2. 40 people were asked if they like tea and coffee. 18 people like coffee and 6 didn't like tea or coffee.

Complete the frequency tree.

3. The frequency tree shows information about students who like school. How many more girls like school than boys?

# **Answers**

1. 20 boys and girls were asked if they liked to watch football. Complete the frequency tree.

2. 40 people were asked if they like tea and coffee. 18 people like coffee and 6 didn't like tea or coffee. Complete the frequency tree.