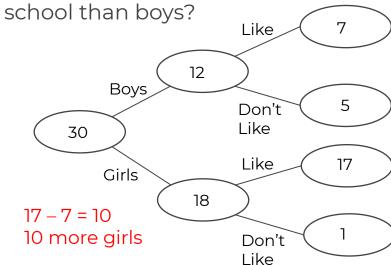

Complete the frequency tree.

3. The frequency tree shows information about students who like school. How many more girls like school than boys?

3. The frequency tree shows information about students who like school. How many more girls like