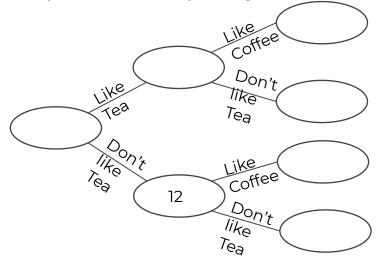

Maths

1. 20 boys and girls were asked if they liked to watch football. Complete the frequency tree.

2. 40 people were asked if they like tea and coffee. 18 people like coffee and 6 didn't like tea or coffee.

Complete the frequency tree.

3. The frequency tree shows information about students who like school. How many more girls like school than boys?