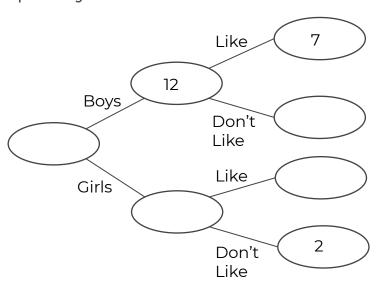

Maths

1. 20 boys and girls were asked if they liked to watch football. Complete the frequency tree.

2. 40 people were asked if they like tea and coffee. 18 people like coffee and 6 didn't like tea or coffee.