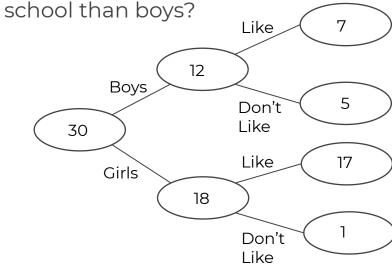

Complete the frequency tree.

3. The frequency tree shows information about students who like school. How many more girls like school than boys?

3. The frequency tree shows information about students who like school. How many more girls like