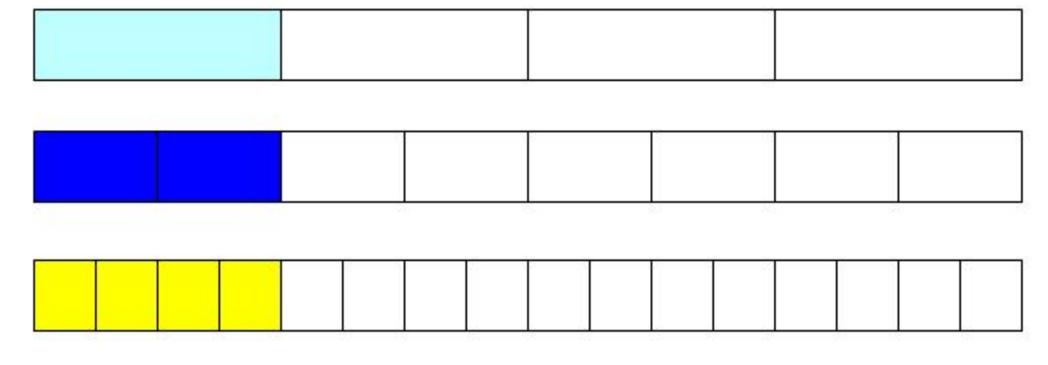

# **Revision: fractions**

How many equal parts are there? Can you represent this as a fraction? How many different equivalent fractions can you write?