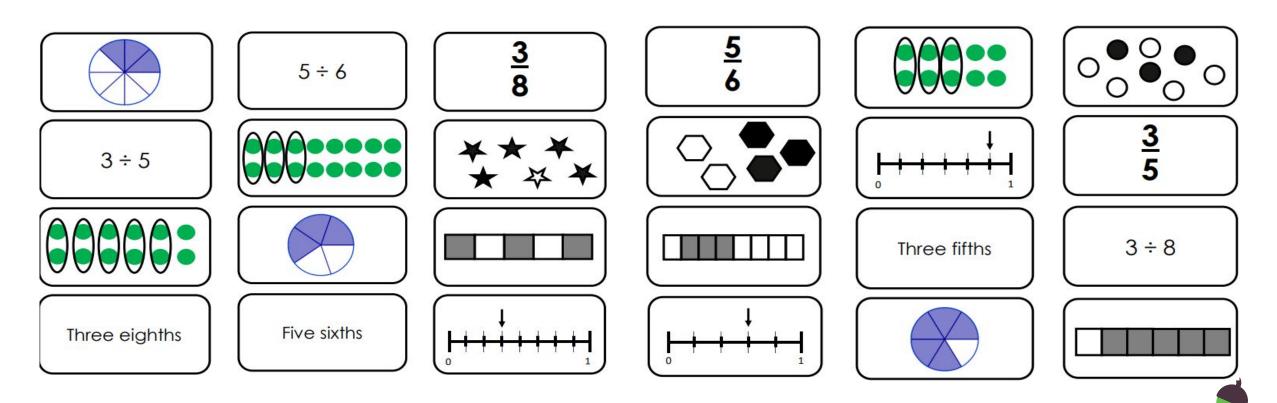

Mathematics

# **Equivalent fractions**

Mr Kelsall



# **Revision: fractions**

How can we show these are equal parts?





# **Revision: fractions**

How many equal parts are there? Can you represent this as a fraction? How many different equivalent fractions can you write?



# New learning: equivalence

How many equal parts are there?

Can you represent this as a fraction?

How many different equivalent fractions can you write?



# New learning: equivalence

Group the fractions



### Develop learning: Equivalent fractions

How many equal parts are there? Can you represent these as a fraction? Can you simplify this?

### Independent task: equivalent fractions

What equivalent fractions can you find?



7