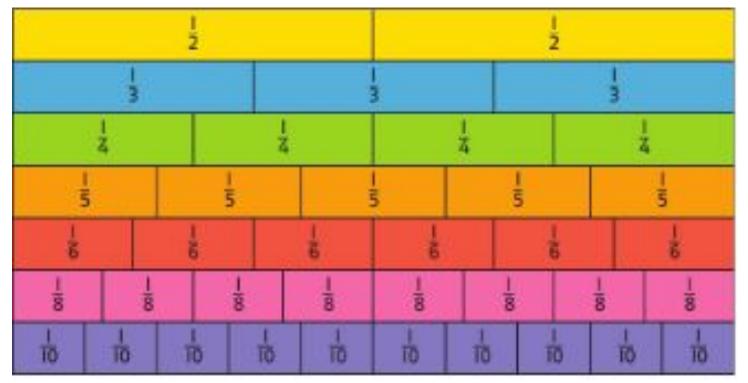

Mathematics

# **Equivalent fractions**

Mr Kelsall



# **Revision: fractions**

How can we show these are equal parts?





# **Revision: fractions**

How many equal parts are there? Can you represent this as a fraction? How many different equivalent fractions can you write?



# New learning: equivalence

How many equal parts are there?

Can you represent this as a fraction?

How many different equivalent fractions can you write?



# New learning: equivalence

Group the fractions



### Develop learning: Equivalent fractions

How many equal parts are there? Can you represent these as a fraction? Can you simplify this?

### Independent task: equivalent fractions

What equivalent fractions can you find?



7