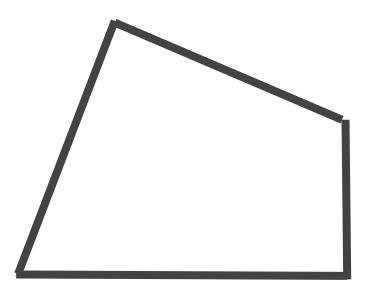

## Develop learning: multiple angles

Measure the angles inside these shapes. What do the interior angles of a quadrilateral add up to?