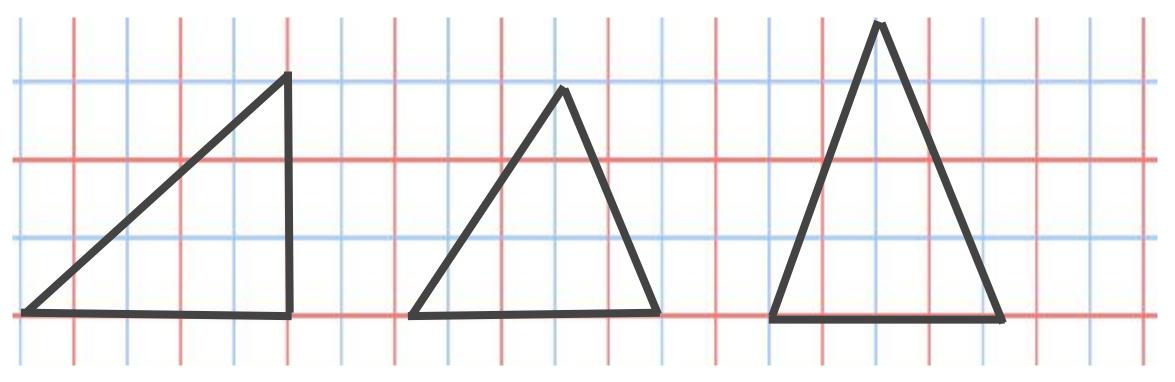

## Develop learning: multiple angles

Measure the angles inside these shapes. What do the interior angles of a triangle add up to?