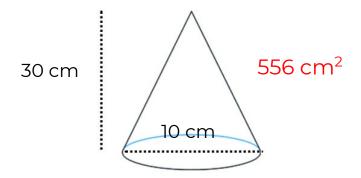

## Volume and surface area of a cone

1. 12 cm 7 cm

- a) Calculate the volume of the cone.
  - 616 cm<sup>3</sup>
- b) Calculate the surface area of the cone. 459 cm<sup>2</sup>

- 2. A cone has a radius of 15 cm and a height of 20 cm. Work out the volume of the cone. 4710 cm<sup>3</sup>
- 3. Calculate the surface area of the cone.