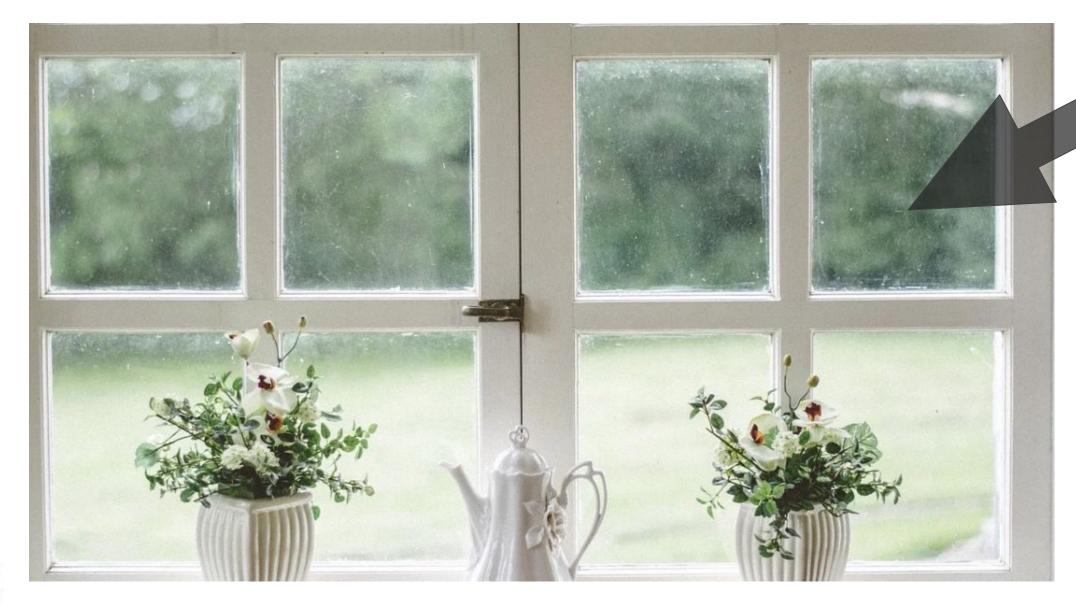

#### The **object** is a **window**. The **material** is **glass.**

## The **window** is made from **glass**.