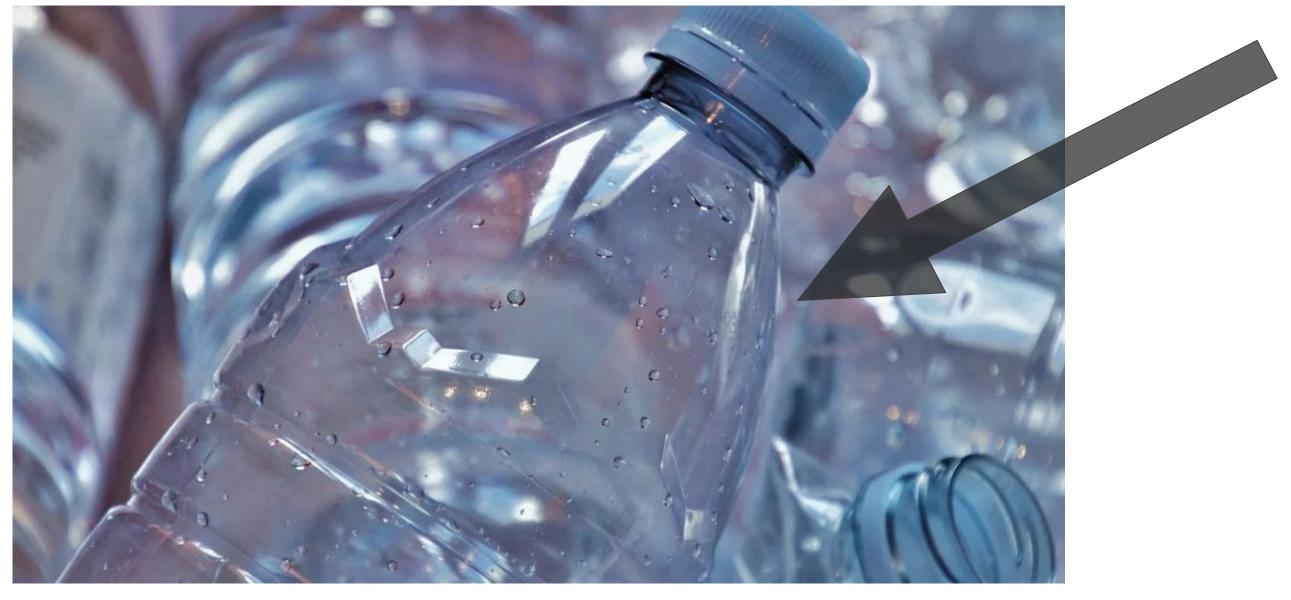

#### Bottle

## The **object** is a **bottle**. The **material** is **plastic.**

## The **bottle** is made from **plastic**.