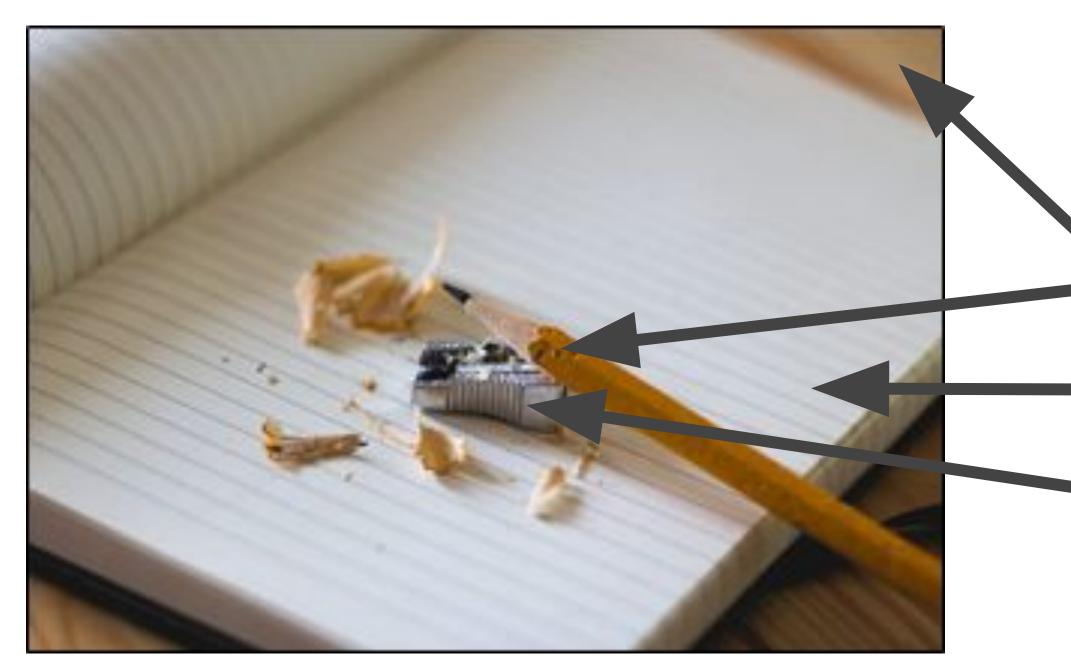

### How many object and materials can you identify?

## How many object and materials can you identify?

### ANSWERS

How many different objects can you find? Can you identify their materials?

1. Pick up an object

2. What is it? This is an

3. Identify the material. It is made from \_\_\_\_