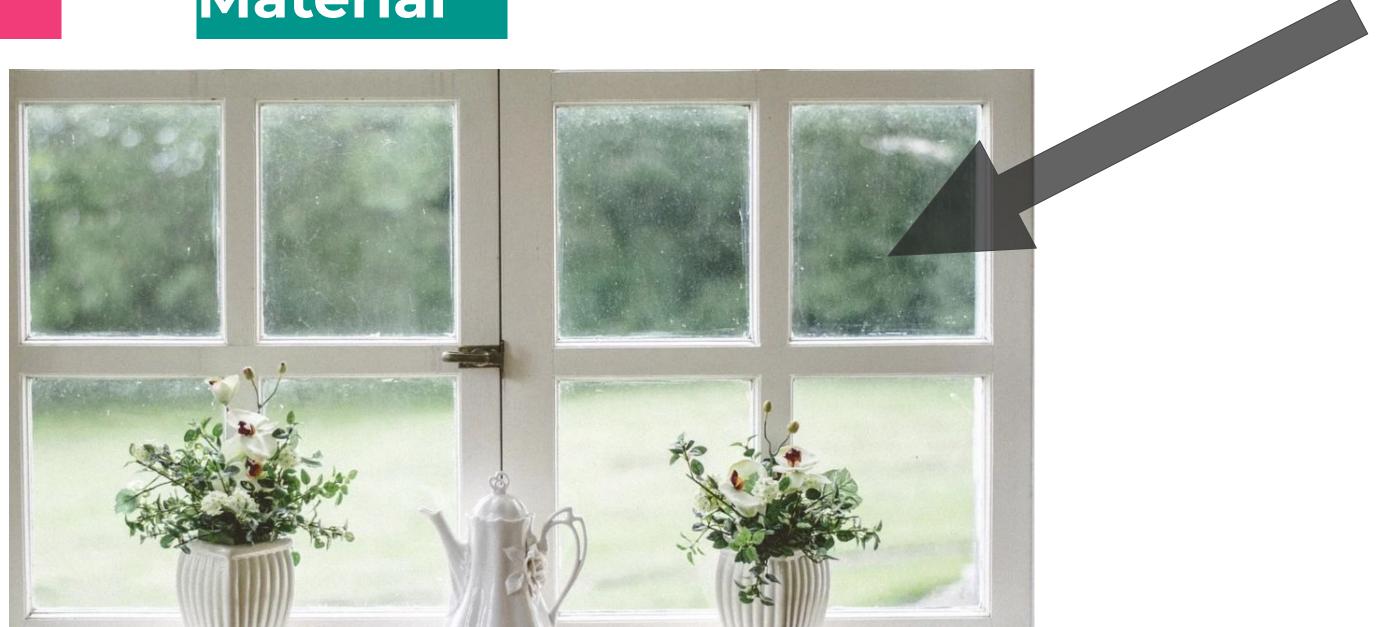

#### Material

#### The **object** is a **window**. The **material** is **glass.**

## The **window** is made from **glass**.