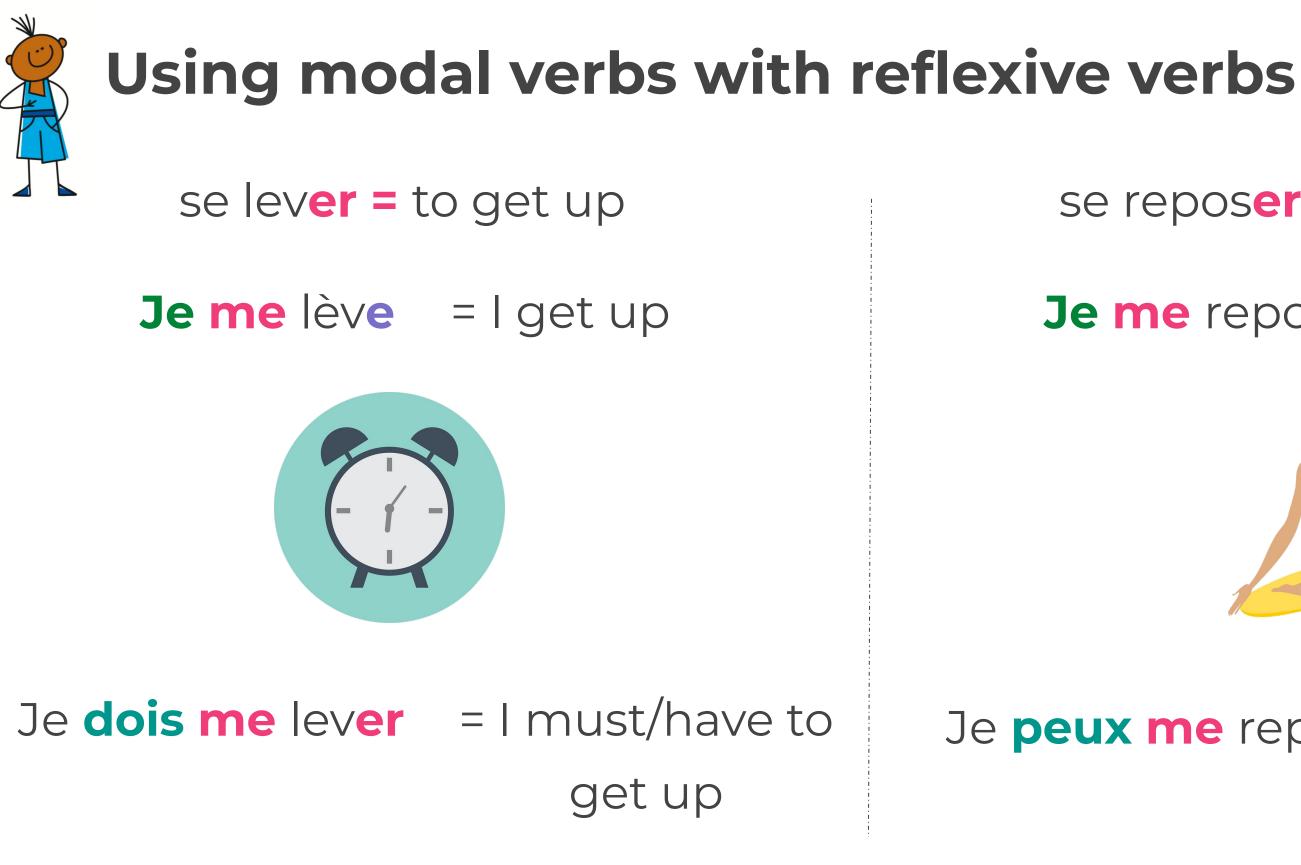

### **Reflexive -er verbs**

se lever = to raise **oneself** = to get up

Remember that se becomes me to match the subject of the sentence - je

#### Je me lève = l get up

### Je dois + reflexive verb

Je dois + (se lever = to get up = I must +

Remember that se becomes me to match the subject of the sentence - je

#### se reposer = to relax

#### **Je me** repose = I relax

#### Je **peux me** repos**er** = I can relax