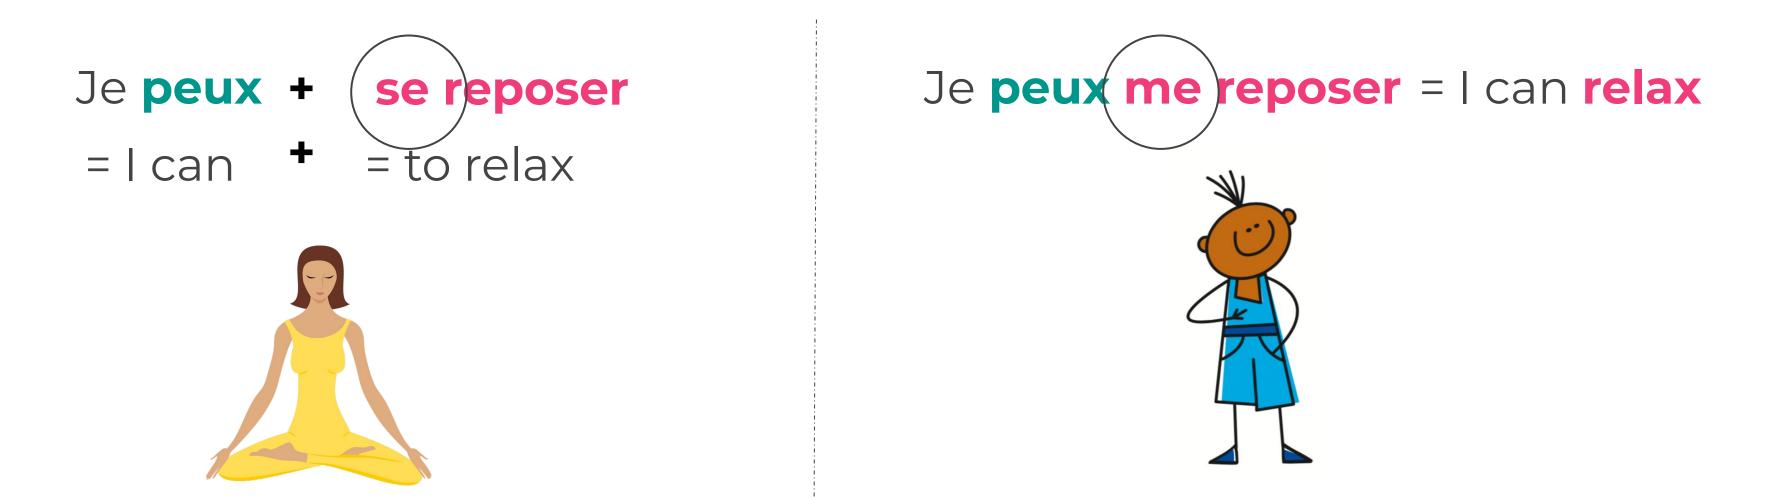

### Je peux + reflexive

#### se reposer = to relax

#### Je **peux me** repos**er** = I can relax