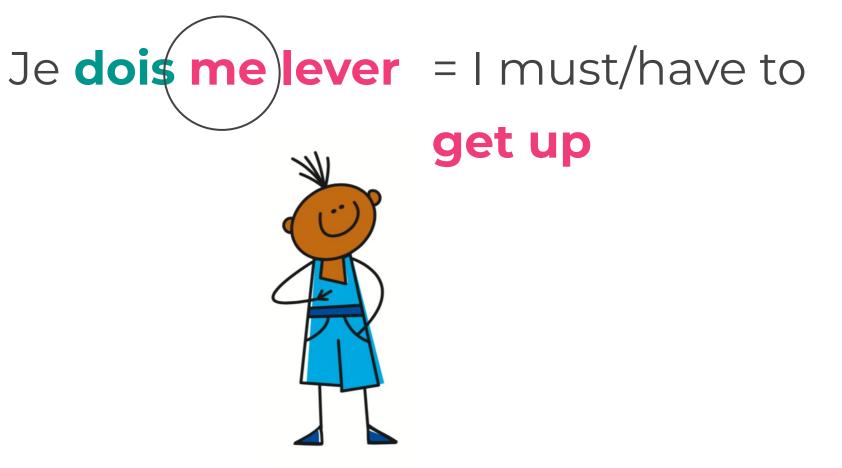

### Je dois + reflexive verb

Je dois + (se lever = to get up = I must +

Remember that se becomes me to match the subject of the sentence - je

### **Reflexive -er verbs**

se lever = to raise **oneself** = to get up

Remember that se becomes me to match the subject of the sentence - je