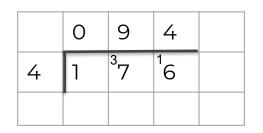

## **Division with two integers**

1. Work out

a) 144 ÷ 6 24 b) 245 ÷ 5 49 c) 184 ÷ 8 23

2. Work these out giving your answers as decimals.

a) 378 ÷ 5 b) 523 ÷ 4 **75.6** 130.75 c) 9943 ÷ 8 d) 5231 ÷ 7 1242.875 747.285714 3. Riley has worked out 176  $\div$  4

a) What mistake has Riley made? Riley carried over 3 instead of 1

b) What is the correct answer?

4. Work out 7602 ÷ 14 543