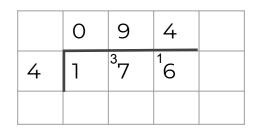

## **Division with two integers**

1. Work out

a) 144 ÷ 6 b) 245 ÷ 5

c) 184 ÷ 8

2. Work these out giving your answers as decimals.

a) 378 ÷ 5 b) 523 ÷ 4

c) 9943 ÷ 8 d) 5231 ÷ 7

3. Riley has worked out 176 ÷ 4

a) What mistake has Riley made?

b) What is the correct answer?

4. Work out 7602 ÷ 14